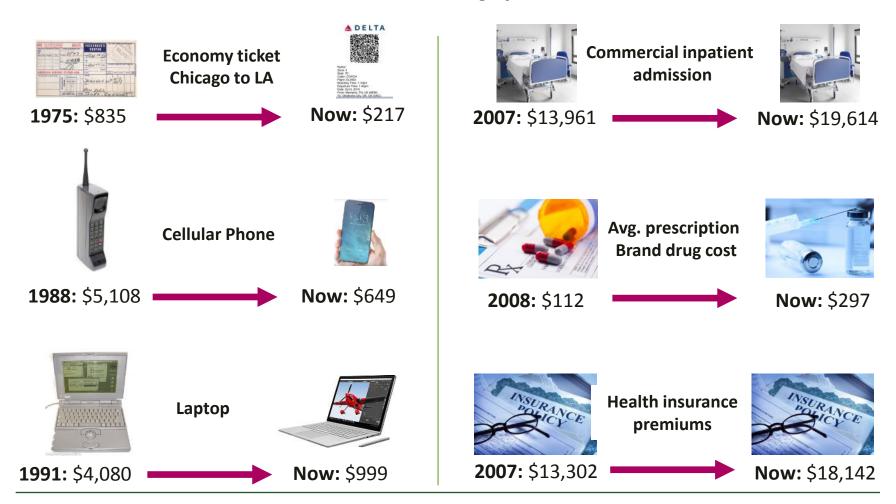

#### Others are Getting More for Less

With most products, significant advances have come with greater value. With healthcare, even small advances come with significant cost.